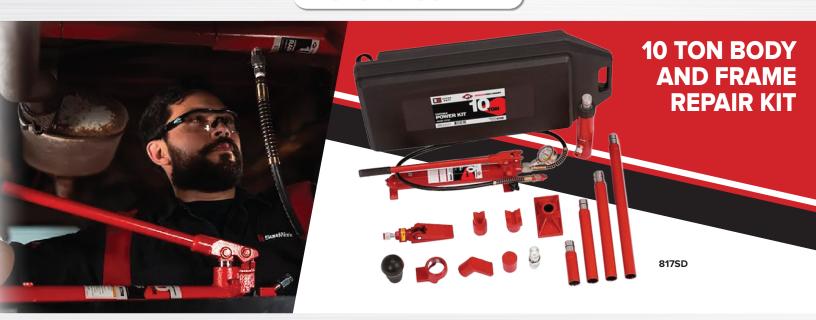

## PARTS · SERVICE · EXPERIENCE · SOLUTIONS

| Part Number | Description                                        | Price   |
|-------------|----------------------------------------------------|---------|
| 565F        | 22 TON AIR ASSIST TRUCK AXLE JACK - 2 PC<br>HANDLE | 756.99  |
| 3180A       | TRANSMISSION JACK 4400 LB                          | 1915.99 |
| 817SD       | 10 TON BODY AND FRAME REPAIR KIT                   | 582.99  |