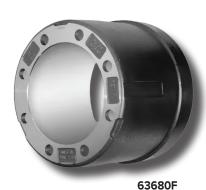

| Part Number | Description                              | Price  |
|-------------|------------------------------------------|--------|
| 55548B      | 15"x4" 1.31" hole brake drum             | 134.99 |
| 63680F      | 12.25" x 7.5" 1" hole low boy brake drum | 202.99 |
| 65152B      | 16.50" X 6.0" 1.31" hole brake drum      | 219.99 |
| 77807BW     | 16.5" x 7" 1" hole Vortex brake drum     | 174.99 |