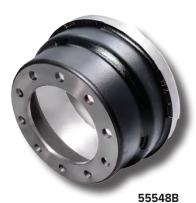

| Part Number | Description                              | Price  |
|-------------|------------------------------------------|--------|
| 55548B      | 15"x4" 1.31" hole brake drum             | 134.99 |
| 63680F      | 12.25" x 7.5" 1" hole low boy brake drum | 202.99 |
| 65152B      | 16.50" X 6.0" 1.31" hole brake drum      | 219.99 |
| 77807BW     | 16.5" x 7" 1" hole Vortex brake drum     | 174.99 |