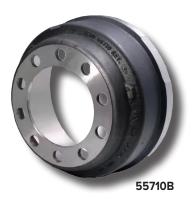

| Part Number | Description                       | Price  |
|-------------|-----------------------------------|--------|
| 56855B      | 16.5"X8.62" 1" hole brake drum    | 174.99 |
| 51528B      | 15"x4" 1.31" bolt hole brake drum | 131.99 |
| 56353B      | 16.5" x 7" 1" hole brake drum     | 182.99 |
| 55710B      | 16.5" x 5" 1.31" hole brake drum  | 150.99 |