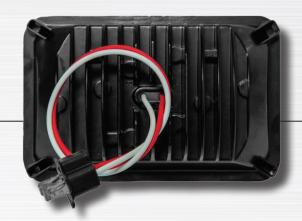

| Part Number | Description                       | Price  |
|-------------|-----------------------------------|--------|
| 37450C      | LED 5X7" NON-HEATED, NG, HEADLAMP | 173.99 |

| Part Number | Description                  | Price  |
|-------------|------------------------------|--------|
| 37455C      | LED 5X7" HEATED PH9 HEADLAMP | 246.99 |