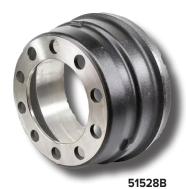

| Part Number | Description                       | Price  |
|-------------|-----------------------------------|--------|
| 56855B      | 16.5"X8.62" 1" hole brake drum    | 174.99 |
| 51528B      | 15"x4" 1.31" bolt hole brake drum | 131.99 |
| 56353B      | 16.5" x 7" 1" hole brake drum     | 182.99 |
| 55710B      | 16.5" x 5" 1.31" hole brake drum  | 150.99 |