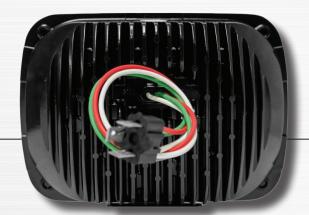

| Part Number | Description                                    | Price  |
|-------------|------------------------------------------------|--------|
| 37645C      | LED 4X6 HB (HIGH) LED NON-HEATED HEAD-<br>LAMP | 151.99 |