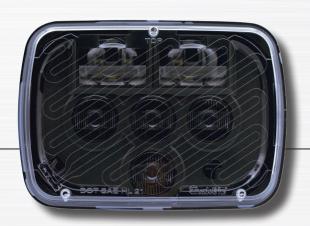

## **TOP SELLING LED HEADLIGHTS**

| Part Number | Description                               | Price  |
|-------------|-------------------------------------------|--------|
| 37640C      | LED 4X6 LB (LOW), LED NON-HEATED HEADLAMP | 151.99 |