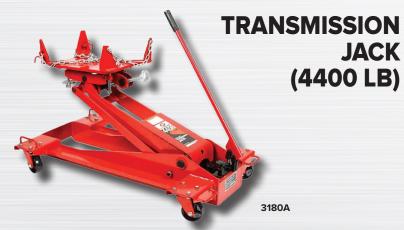

## PARTS · SERVICE · EXPERIENCE · SOLUTIONS

| Part Number | Description                                        | Price   |
|-------------|----------------------------------------------------|---------|
| 565F        | 22 TON AIR ASSIST TRUCK AXLE JACK - 2 PC<br>HANDLE | 756.99  |
| 3180A       | TRANSMISSION JACK 4400 LB                          | 1915.99 |
| 817SD       | 10 TON BODY AND FRAME REPAIR KIT                   | 582.99  |