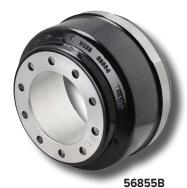

| Part Number | Description                       | Price  |
|-------------|-----------------------------------|--------|
| 56855B      | 16.5"X8.62" 1" hole brake drum    | 174.99 |
| 51528B      | 15"x4" 1.31" bolt hole brake drum | 131.99 |
| 56353B      | 16.5" x 7" 1" hole brake drum     | 182.99 |
| 55710B      | 16.5" x 5" 1.31" hole brake drum  | 150.99 |