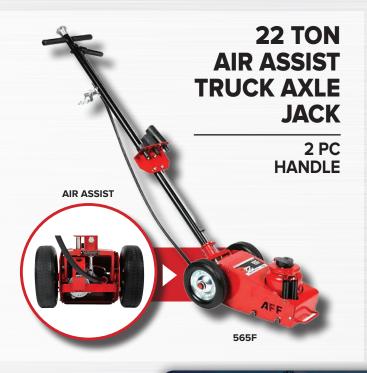

## PARTS · SERVICE · EXPERIENCE · SOLUTIONS

| Part Number | Description                                        | Price   |
|-------------|----------------------------------------------------|---------|
| 565F        | 22 TON AIR ASSIST TRUCK AXLE JACK - 2 PC<br>HANDLE | 756.99  |
| 3180A       | TRANSMISSION JACK 4400 LB                          | 1915.99 |
| 817SD       | 10 TON BODY AND FRAME REPAIR KIT                   | 582.99  |