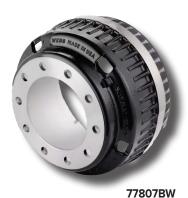

| Part Number | Description                              | Price  |
|-------------|------------------------------------------|--------|
| 55548B      | 15"x4" 1.31" hole brake drum             | 134.99 |
| 63680F      | 12.25" x 7.5" 1" hole low boy brake drum | 202.99 |
| 65152B      | 16.50" X 6.0" 1.31" hole brake drum      | 219.99 |
| 77807BW     | 16.5" x 7" 1" hole Vortex brake drum     | 174.99 |