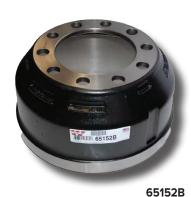

| Part Number | Description                              | Price  |
|-------------|------------------------------------------|--------|
| 55548B      | 15"x4" 1.31" hole brake drum             | 134.99 |
| 63680F      | 12.25" x 7.5" 1" hole low boy brake drum | 202.99 |
| 65152B      | 16.50" X 6.0" 1.31" hole brake drum      | 219.99 |
| 77807BW     | 16.5" x 7" 1" hole Vortex brake drum     | 174.99 |