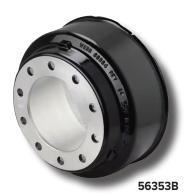

| Part Number | Description                       | Price  |
|-------------|-----------------------------------|--------|
| 56855B      | 16.5"X8.62" 1" hole brake drum    | 174.99 |
| 51528B      | 15"x4" 1.31" bolt hole brake drum | 131.99 |
| 56353B      | 16.5" x 7" 1" hole brake drum     | 182.99 |
| 55710B      | 16.5" x 5" 1.31" hole brake drum  | 150.99 |